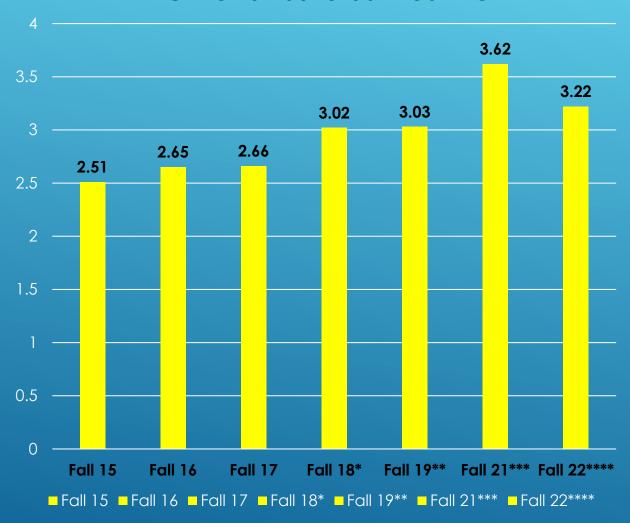

#### **WLAC Men's Basketball Team GPA**

Fall 2018- first time in school history an Athl. Team earned a team GPA of @ least 3.0

Fall 209-100% African American Males

Fall 2021- highest team GPA in school history with 100% African American Males